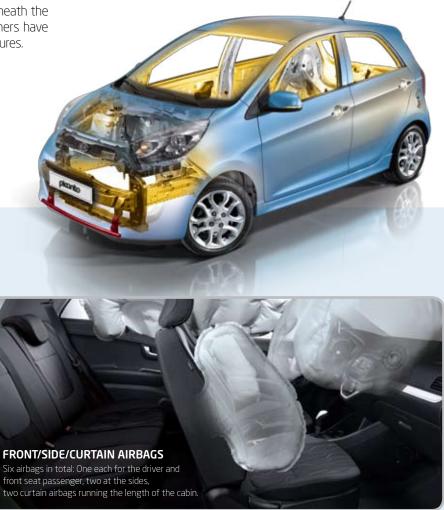

## FRONT/SIDE/CURTAIN AIRBAGS

Six airbags in total: One each for the driver and front seat passenger, two at the sides,

Body and frame strength have been increased to ensure rigidity and steering stability, while energy-absorbing structures provide protection in the event of a collision.