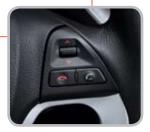

## **BLUETOOTH HANDS FREE**

Using the handily-positioned controls with illuminated call, end call and volume buttons, you can use a Bluetooth-enabled mobile without taking your hands from the wheel.

ALL NEW PICANTO (12 13