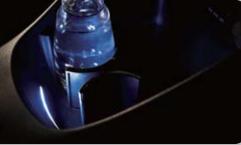

## 2. CUP HOLDER MOOD LAMP

The front floor console cup-holders light up, adding an exotic mood and helping you locate your drinks more easily at night.