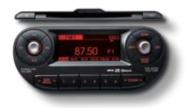

## AUDIO SYSTEM

A class-leading car needs a high performance audio system. This one comes with radio, CD and MP3 player, and 6 speakers.