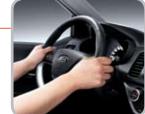

### THUMB RESTS

Convenient thumb rests on the innovative steering wheel are ergonomically positioned for optimum grip to provide a comfortable hand position that makes every journey a pleasure.

### AUDIO REMOTE CONTROL

Turn it up, turn it down, switch channels, skip tracks. And do it all while keeping your hands on the wheel. Remote control has never been so useful.