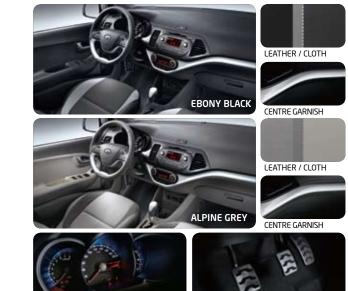

## GLS

The GL package comes in woven cloth, in combination with Ebony Black or Alpine Grey interior key colours. (The centre garnish colours shown are optional)

CENTRE GARNISH

## ORANGE PACKAGE

The Orange package comes in full artificial leather, in combination with Ebony Black interior key colour.

The GLS package comes in woven/tricot cloth, in combination with Ebony Black or Alpine Grey interior key colours.

## GOLD PACKAGE

The Gold package comes in woven cloth and artificial leather, in combination with Ebony Black interior key colour.

Five striking interior packages are available, each with embossed trim and each blending beautifully with the background finishes of Ebony Black or Alpine Grey. And it's not just the seats and trim you can customise. With various finishes for the centre garnish, including gearstick knob and steering wheel bezel, you're free to be your own interior designer.

\* The Orange Package / Special Package option will become available in May. 2011

The Special package comes in woven/tricot cloth and artificial leather, in combination with Ebony Black or Alpine Grey interior key colours.

SUPERVISION CLUSTER

SPORTS PEDAL

LEATHER

Segment LCD type (Conventional cluster)

An LCD screen built into the centre of the instrument cluster displays vehicle information.

## 3. SUPERVISION CLUSTER

With three cylindrical housings for the dials, the clear, sportylooking supervision cluster consists of speedometer, rev counter and fuel gauge.

11111111

1222241

(in)

piconto

ROCK

CAFE