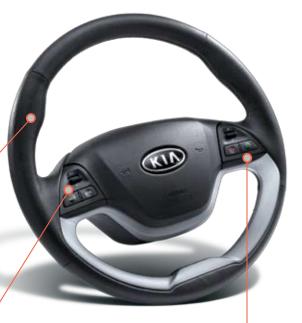

### THUMB RESTS

Convenient thumb rests on the innovative steering wheel are ergonomically positioned for optimum grip to provide a comfortable hand position that makes every journey a pleasure.

### AUDIO REMOTE CONTROL

Turn it up, turn it down, switch channels, skip tracks. And do it all while keeping your hands on the wheel. Remote control has never been so useful.

## **BLUETOOTH HANDS FREE**

Using the handily-positioned controls with illuminated call, end call and volume buttons, you can use a Bluetooth-enabled mobile without taking your hands from the wheel.

ALL NEW PICANTO (12 13