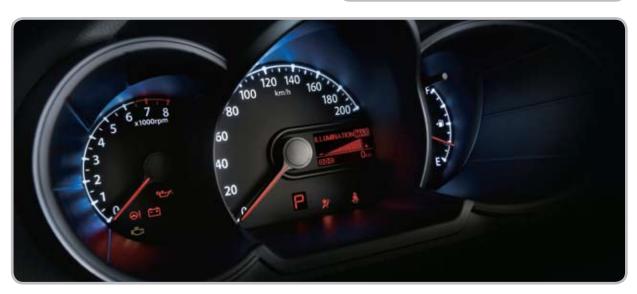

## 3. SUPERVISION CLUSTER

With three cylindrical housings for the dials, the clear, sportylooking supervision cluster consists of speedometer, rev counter and fuel gauge.

11111111

1222241

(in)

piconto

ROCK

CAFE