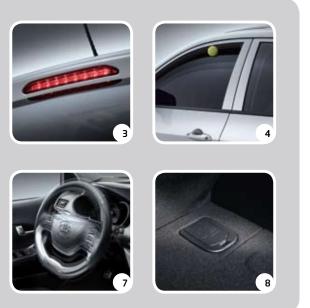

Segment LCD type (Conventional cluster)

An LCD screen built into the centre of the instrument cluster displays vehicle information.

## 2. CUP HOLDER MOOD LAMP

The front floor console cup-holders light up, adding an exotic mood and helping you locate your drinks more easily at night.

## 3. SUPERVISION CLUSTER

With three cylindrical housings for the dials, the clear, sportylooking supervision cluster consists of speedometer, rev counter and fuel gauge.

11111111

1222241

(in)

piconto

ROCK

CAFE