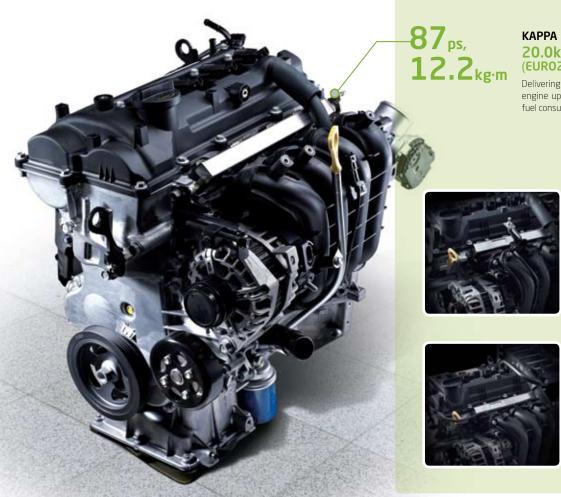

### **KAPPA 1.2 MPI ENGINE** 20.0km/L (EURO2/MANUAL TRANSMISSION)

Delivering a maximum 87 ps at 6,000 rpm, this engine ups the power but still delivers reduced fuel consumption and a smooth, quiet drive.