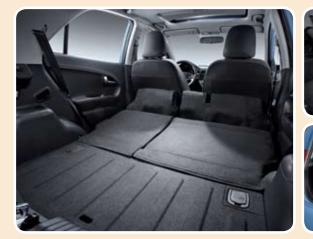

## **60:40** Because your gear comes in all shapes and sizes.

The 60/40 split rear seat back is ideal when you need to carry unusual-shaped items (while still letting you carry three people of course). When it comes to sizeable loads, you can fold down both rear seats and make use of the extra space. Under the tailgate there's 200 litres of luggage space – so your bags and shopping items are taken care of.