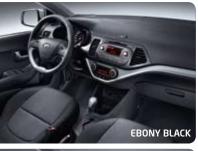

## GLS

The GL package comes in woven cloth, in combination with Ebony Black or Alpine Grey interior key colours. (The centre garnish colours shown are optional)

CENTRE GARNISH