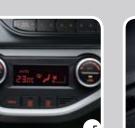

Segment LCD type (Conventional cluster)

An LCD screen built into the centre of the instrument cluster displays vehicle information.

## 3. SUPERVISION CLUSTER

With three cylindrical housings for the dials, the clear, sportylooking supervision cluster consists of speedometer, rev counter and fuel gauge.

11111111

1222241

(in)

piconto

ROCK

CAFE