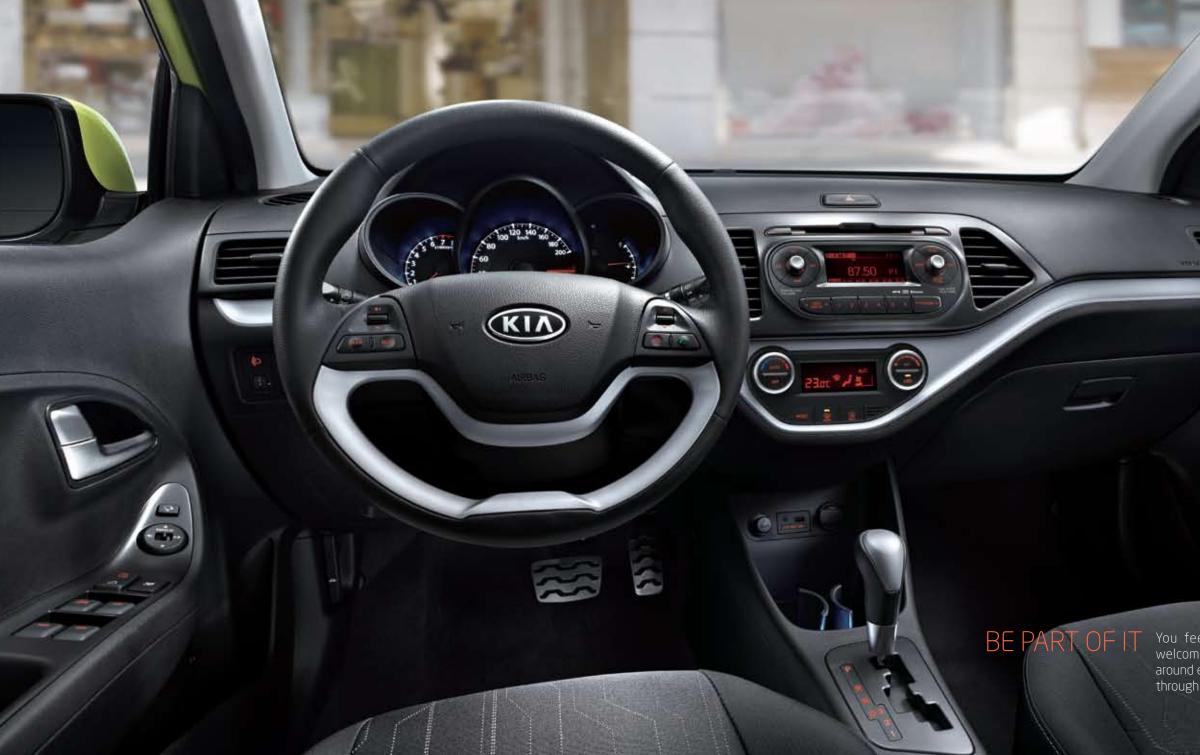

### THUMB RESTS

Convenient thumb rests on the innovative steering wheel are ergonomically positioned for optimum grip to provide a comfortable hand position that makes every journey a pleasure.

### AUDIO REMOTE CONTROL

Turn it up, turn it down, switch channels, skip tracks. And do it all while keeping your hands on the wheel. Remote control has never been so useful.

### IPOD, AUX AND USB CONNECTIVITY

Staying connected is vital. So plug in your mobile music storage device and enjoy your tunes on the move.

When you get to where you're going, electric folding mirrors fold up and in to save space once you've parked.

## AUDIO SYSTEM

A class-leading car needs a high performance audio system. This one comes with radio, CD and MP3 player, and 6 speakers.

## **BLUETOOTH HANDS FREE**

Using the handily-positioned controls with illuminated call, end call and volume buttons, you can use a Bluetooth-enabled mobile without taking your hands from the wheel.

ALL NEW PICANTO (12 13