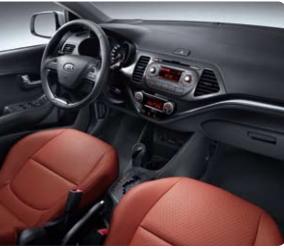

## GOLD PACKAGE

The Gold package comes in woven cloth and artificial leather, in combination with Ebony Black interior key colour.

Five striking interior packages are available, each with embossed trim and each blending beautifully with the background finishes of Ebony Black or Alpine Grey. And it's not just the seats and trim you can customise. With various finishes for the centre garnish, including gearstick knob and steering wheel bezel, you're free to be your own interior designer.