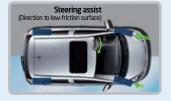

## Engineered with active safety.

Oil spills, wet weather, poor road surfaces. The new Picanto incorporates the latest active safety features to ensure you can head off where you want without worrying about the driving conditions.

VSM stands for Vehicle Stability Management, and works in conjunction with Motor Driven Power Steering to ensure the car stays stable when simultaneously braking and cornering.

ESS (Emergency Stop Signal) detects when you apply the brakes in an emergency, immediately activating the brake lights and flashing them three times to warn other drivers.

### ESC

With Electronic Stability Control (ESC), sensors detect wheel speed and steering angle when you apply the brakes, delivering the appropriate braking force to each individual wheel to maintain steering control and slow you down safely.