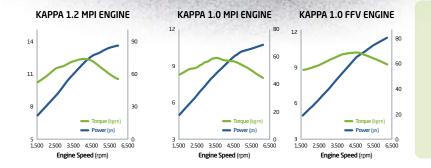

### **KAPPA 1.2 MPI ENGINE** 20.0km/L (EURO2/MANUAL TRANSMISSION)

Delivering a maximum 87 ps at 6,000 rpm, this engine ups the power but still delivers reduced fuel consumption and a smooth, quiet drive.

## **KAPPA 1.0 MPI ENGINE** 69ps, 9.6kg·m 20.2km/L (EURO2/MANUAL TRANSMISSION)

A powerful unit that delivers a maximum 69 ps at 6,200 rpm, this engine is also light weight to enhance fuel economy while delivering reduced vibration and noise.

## **KAPPA 1.0 FFV ENGINE** 80ps, 10.2kg·m

Producing a maximum 80 ps at 6,200 rpm, this engine, like all the others, is packed with innovative engineering to provide great performance. (Brazil, TBD:Paraguay)