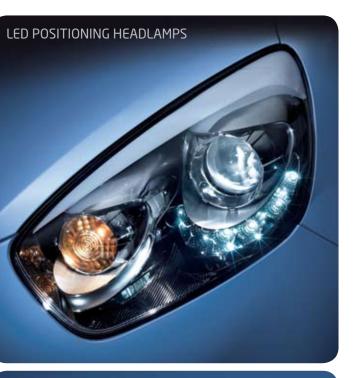

LED SIDE REPEATERS LED side repeaters in the outside mirrors add an up-market touch, and provide extra visibility when turning.
AUTO LIGHT CONTROL WITH ESCORT & WELCOME LIGHTING Auto Light Control automatically turns on the headlamps using the built-in sensors.
HIGH-MOUNTED STOP LAMP A high-mounted stop lamp located on the rear window is a very visible means of alerting drivers behind that you're braking, and adds to the safety provided by the standard brake lights.
SAFETY POWER WINDOW (DRIVER SIDE) If the power window detects an obstacle in its way when auto-up, it automatically moves down again, for safety.
Full AUTO TEMPERATURE CONTROL Full auto temperature control lets both driver and front seat passenger set different air temperatures depending on their preferences. The system then automatically maintains the set levels.
SECURITY INDICATOR A security Indicator provides an additional security measure by displaying a blinking light.
POWER & TILT STEERING WHEEL A power & tilt steering wheel lets you find the steering wheel position that suits you best. It's also ideal when two or more people use the car, as each person can find their preferred position.
ISOFIX CHILD SEAT ANCHOR An ISOFIX Child Seat Anchor provides an easy and safe way to secure your child seats quickly.