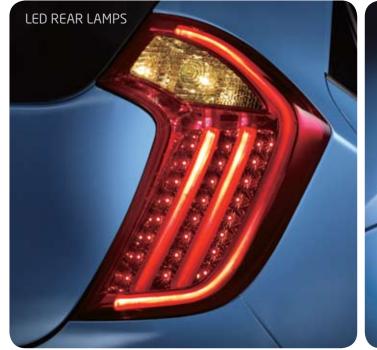

LED SIDE REPEATERS LED side repeaters in the outside mirrors add an up-market touch, and provide extra visibility when turning.
AUTO LIGHT CONTROL WITH ESCORT & WELCOME LIGHTING Auto Light Control automatically turns on the headlamps using the built-in sensors.
HIGH-MOUNTED STOP LAMP A high-mounted stop lamp located on the rear window is a very visible means of alerting drivers behind that you're braking, and adds to the safety provided by the standard brake lights.
SAFETY POWER WINDOW (DRIVER SIDE) If the power window detects an obstacle in its way when auto-up, it automatically moves down again, for safety.
Full AUTO TEMPERATURE CONTROL Full auto temperature control lets both driver and front seat passenger set different air temperatures depending on their preferences. The system then automatically maintains the set levels.
SECURITY INDICATOR A security Indicator provides an additional security measure by displaying a blinking light.
POWER & TILT STEERING WHEEL A power & tilt steering wheel lets you find the steering wheel position that suits you best. It's also ideal when two or more people use the car, as each person can find their preferred position.
ISOFIX CHILD SEAT ANCHOR An ISOFIX Child Seat Anchor provides an easy and safe way to secure your child seats quickly.