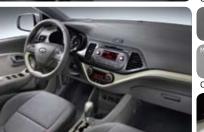

## ORANGE PACKAGE

The Orange package comes in full artificial leather, in combination with Ebony Black interior key colour.

The GLS package comes in woven/tricot cloth, in combination with Ebony Black or Alpine Grey interior key colours.