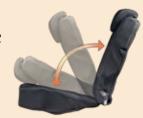

## **60:40** Because your gear comes in all shapes and sizes.

The 60/40 split rear seat back is ideal when you need to carry unusual-shaped items (while still letting you carry three people of course). When it comes to sizeable loads, you can fold down both rear seats and make use of the extra space. Under the tailgate there's 200 litres of luggage space – so your bags and shopping items are taken care of.