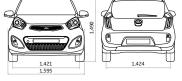

|                    |       |                  |       | Unit (mm)                   |
|--------------------|-------|------------------|-------|-----------------------------|
| Overall length     | 3,595 | Overhang (front) | 700   | Leg room (rear) 820         |
| Overall width      | 1,595 | Overhang (rear)  | 510   | Head room (front) 1,002     |
| Overall height     | 1,490 | Interior length  | 1,729 | Head room (rear) 962        |
| Wheelbase          | 2,385 | Interior width   | 1,335 | Shoulder room (front) 1,290 |
| Wheeltread (front) | 1,421 | Interior height  | 1,247 | Shoulder room (rear) 1,280  |
| Wheeltread (rear)  | 1,424 | Leg room (front) | 1,070 | Min. ground clearance 152   |