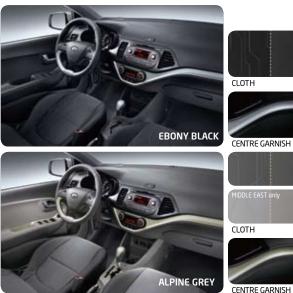

## GLS

The GL package comes in woven cloth, in combination with Ebony Black or Alpine Grey interior key colours. (The centre garnish colours shown are optional)

CENTRE GARNISH

## ORANGE PACKAGE

The Orange package comes in full artificial leather, in combination with Ebony Black interior key colour.

The GLS package comes in woven/tricot cloth, in combination with Ebony Black or Alpine Grey interior key colours.

## GOLD PACKAGE

The Gold package comes in woven cloth and artificial leather, in combination with Ebony Black interior key colour.

Five striking interior packages are available, each with embossed trim and each blending beautifully with the background finishes of Ebony Black or Alpine Grey. And it's not just the seats and trim you can customise. With various finishes for the centre garnish, including gearstick knob and steering wheel bezel, you're free to be your own interior designer.

\* The Orange Package / Special Package option will become available in May. 2011

The Special package comes in woven/tricot cloth and artificial leather, in combination with Ebony Black or Alpine Grey interior key colours.