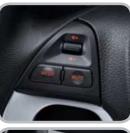

## **BLUETOOTH HANDS FREE**

Using the handily-positioned controls with illuminated call, end call and volume buttons, you can use a Bluetooth-enabled mobile without taking your hands from the wheel.

ALL NEW PICANTO (12 13