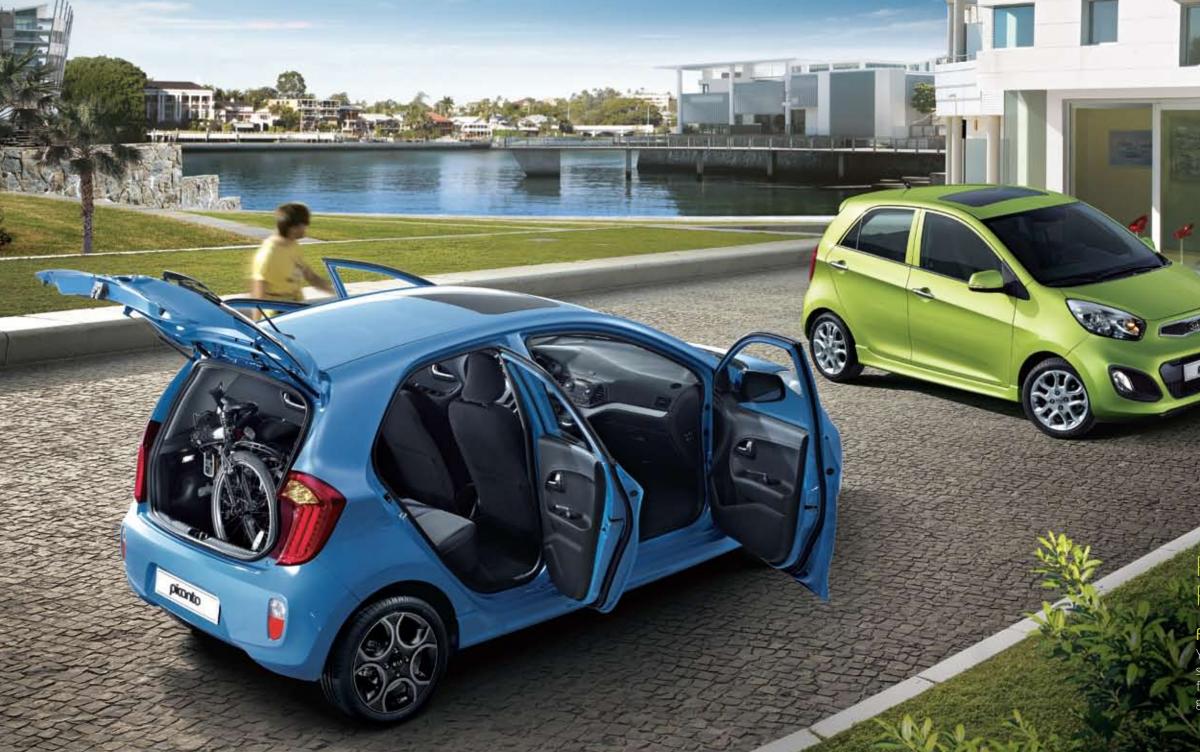

# VERSATILITY ON BOARD

## Storage space close at hand.

When you have places to go, it stands to reason you'll have things to take with you. No problem with the new Picanto. Take them along all tidied away.

## **60:40** Because your gear comes in all shapes and sizes.

The 60/40 split rear seat back is ideal when you need to carry unusual-shaped items (while still letting you carry three people of course). When it comes to sizeable loads, you can fold down both rear seats and make use of the extra space. Under the tailgate there's 200 litres of luggage space – so your bags and shopping items are taken care of.