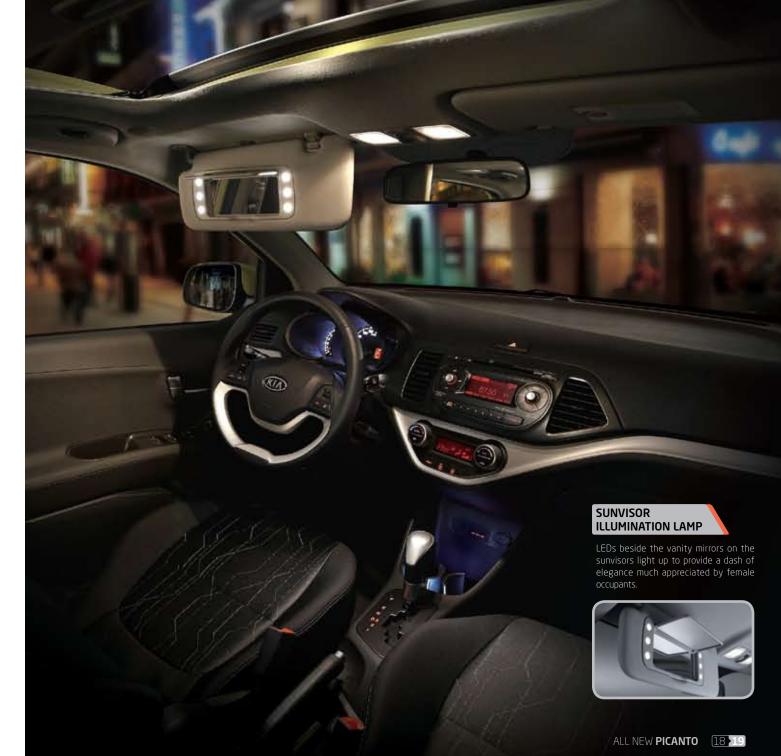

### THUMB RESTS

Convenient thumb rests on the innovative steering wheel are ergonomically positioned for optimum grip to provide a comfortable hand position that makes every journey a pleasure.

### AUDIO REMOTE CONTROL

Turn it up, turn it down, switch channels, skip tracks. And do it all while keeping your hands on the wheel. Remote control has never been so useful.

### IPOD, AUX AND USB CONNECTIVITY

Staying connected is vital. So plug in your mobile music storage device and enjoy your tunes on the move.

When you get to where you're going, electric folding mirrors fold up and in to save space once you've parked.

## AUDIO SYSTEM

A class-leading car needs a high performance audio system. This one comes with radio, CD and MP3 player, and 6 speakers.

## **BLUETOOTH HANDS FREE**

Using the handily-positioned controls with illuminated call, end call and volume buttons, you can use a Bluetooth-enabled mobile without taking your hands from the wheel.

ALL NEW PICANTO (12 13