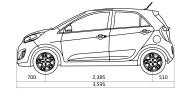

|                    |       |                  |       | Unit (mm)                   |
|--------------------|-------|------------------|-------|-----------------------------|
| Overall length     | 3,595 | Overhang (front) | 700   | Leg room (rear) 820         |
| Overall width      | 1,595 | Overhang (rear)  | 510   | Head room (front) 1,002     |
| Overall height     | 1,490 | Interior length  | 1,729 | Head room (rear) 962        |
| Wheelbase          | 2,385 | Interior width   | 1,335 | Shoulder room (front) 1,290 |
| Wheeltread (front) | 1,421 | Interior height  | 1,247 | Shoulder room (rear) 1,280  |
| Wheeltread (rear)  | 1,424 | Leg room (front) | 1,070 | Min. ground clearance 152   |